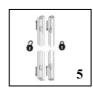

## **GENERAL ARRANGEMENT**

- 1. Top hung on nylon coated steel bearings.
- 2. All galvanised steel construction.
- 3. Powder coating in a range of colours.
- 4. Fits within on around the reveal.
- 5. Multi-point locking from a single key -2 point.
- 6. Strong steel lattice with smooth durable finish.
- 7. Overlapped locking profiles.
- 8. Optional folding bottom track.
- 9. Steel riveted lattice assembly system.