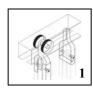

## **GENERAL ARRANGEMENT**

- 1. Top hung on nylon coated steel bearings.
- 2. All galvanised steel construction.
- 3. Powder coating in a range of colours.
- 4. Fits within on around the reveal.
- 5. Multi-point locking from a single key -2 point.
- 6. Strong steel lattice with smooth durable finish.
- 7. Overlapped locking profiles.
- 8. Optional folding bottom track.
- 9. Steel riveted lattice assembly system.